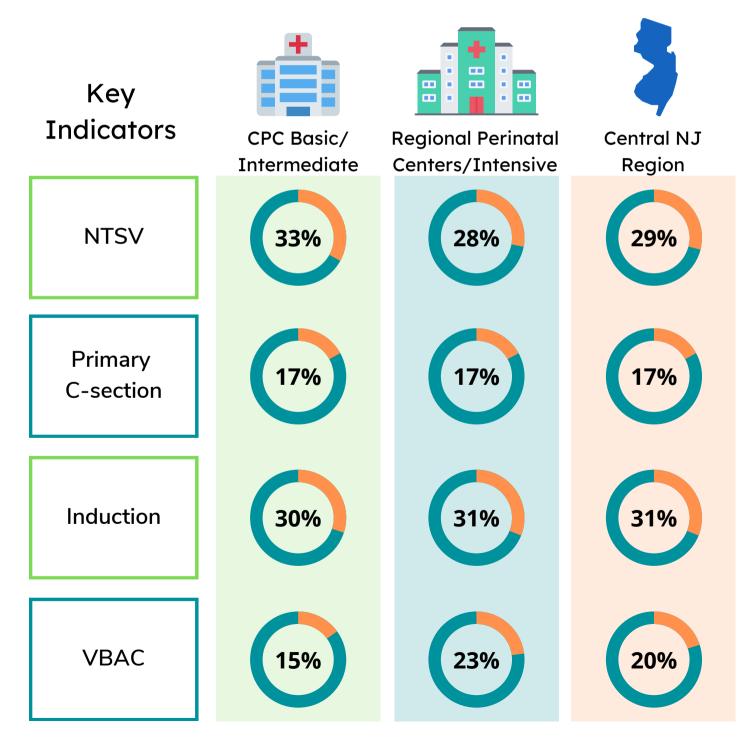

## Low Risk Cesarean Section Hospital Overview January-March 2023

This report provides a summary of nulliparous, term, singleton, vertex (NTSV) C-sections and other measures related to the risk of C-sections. Comparisons are made between community perinatal center (CPC) designated hospitals, regional perinatal center (RPC) designated hospitals, and the Central Region. Data have not been reconciled with individual hospitals nor validated by the NJ Department of Health, however, data are considered preliminary estimates and should only be used for planning purposes.