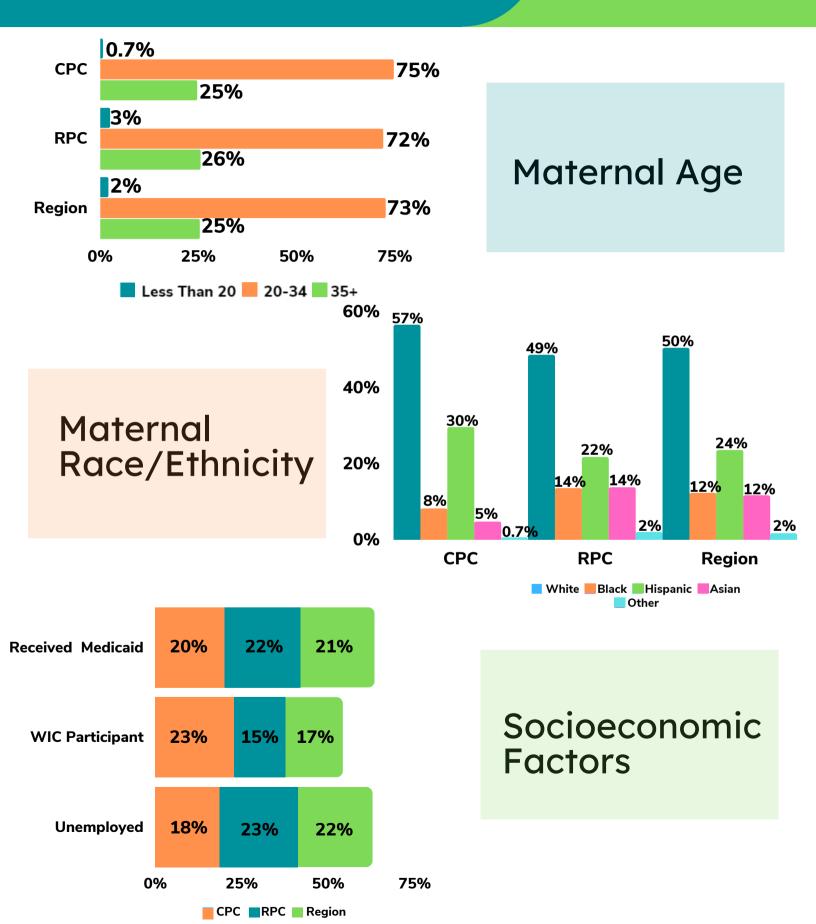

## Low Risk Cesarean Section Hospital Overview January-March 2023



This report provides a summary of nulliparous, term, singleton, vertex (NTSV) C-sections and other measures related to the risk of C-sections. Comparisons are made between community perinatal center (CPC) designated hospitals, regional perinatal center (RPC) designated hospitals, and the Central Region. Data have not been reconciled with individual hospitals nor validated by the NJ Department of Health, however, data are considered preliminary estimates and should only be used for planning purposes.



## NTSV Demographics Hospital Overview January-March 2023